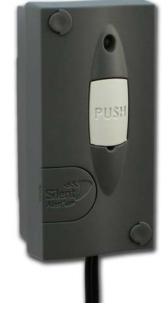

## Chair Leaving Mini Monitor

## Chair Leaving Pad

**Data Sheet** 

Care Call System

This compact, battery operated wireless Chair Leaving Monitor is both simple to fit and discreet in operation. Powered by a 9V alkaline battery, the Monitor sends a signal to a Pager or SignWave portable receiver when a person releases pressure from the Chair Leaving pad.